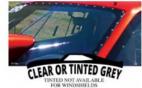

79-93 MUSTANG (COUPE)

POLYCARBONATE REAR WINDOW #26825

CLEAR OR TINTED GREY

79-93 MUSTANG (COUPE) POLYCARBONATE DOOR WINDOWS

(Pair) #26831

CLEAR OR TINTED GREY

79-93 MUSTANG (HATCHBACK) POLYCARBONATE QTR. WINDOWS (Pair) #26941

79-93 MUSTANG (COUPE) GREY TINTED POLYCARBONATE QTR. WINDOWS (Pair) #26841-T

79-93 MUSTANG (COUPE) POLYCARBONATE QTR. WINDOWS (Pair) #26841

CLEAR OR TINTED GREY

79-93 MUSTANG (HATCHBACK) POLYCARBONATE REAR WINDOW #26921