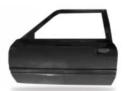

CATALOG - BUMPERS

87-93 MUSTANG FIBERGLASS FRONT BUMPER CLIP with 7 1/2" Spoiler #26050

CATALOG - FRONT ENDS

1987 - 1993 MUSTANG GT FIBERGLASS FRONT END with 11" Spoiler #26000

CATALOG - DOORS

79-93 MUSTANG DRIVER DOOR #26010

79-93 MUSTANG PASSENGER DOOR #26011

CATALOG - DECKLIDS

79-93 MUSTANG FIBERGLASS REAR HATCHBACK LIFT OFF #26500

**79-93 MUSTANG FIBERGLASS REAR HATCHBACK BOLT-ON** #26500-B

79-93 MUSTANG FIBERGLASS DECKLID COUPE LIFT OFF #26501