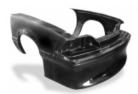

CATALOG - BUMPERS

87-93 MUSTANG FIBERGLASS FRONT BUMPER CLIP with 7 1/2" Spoiler #26050

CATALOG - FRONT ENDS

1987 - 1993 MUSTANG GT FIBERGLASS FRONT END with 11" Spoiler #26000

CATALOG - DOORS

79-93 MUSTANG DRIVER DOOR #26010