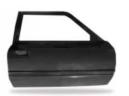

79-93 MUSTANG PASSENGER DOOR #26011

CATALOG - DECKLIDS

79-93 MUSTANG FIBERGLASS REAR HATCHBACK LIFT OFF #26500

**79-93 MUSTANG FIBERGLASS REAR HATCHBACK BOLT-ON** #26500-B

79-93 MUSTANG FIBERGLASS DECKLID COUPE LIFT OFF #26501