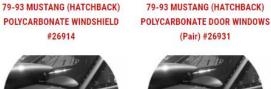

79-93 MUSTANG (COUPE) POLYCARBONATE WINDSHIELD #26814

#26914

79-93 MUSTANG (COUPE) GREY

TINTED POLYCARBONATE REAR

WINDOW #26825-T

79-93 MUSTANG (HATCHBACK)

**GREY TINTED POLYCARBONATE** 

DOOR WINDOWS (Pair) #26931-T